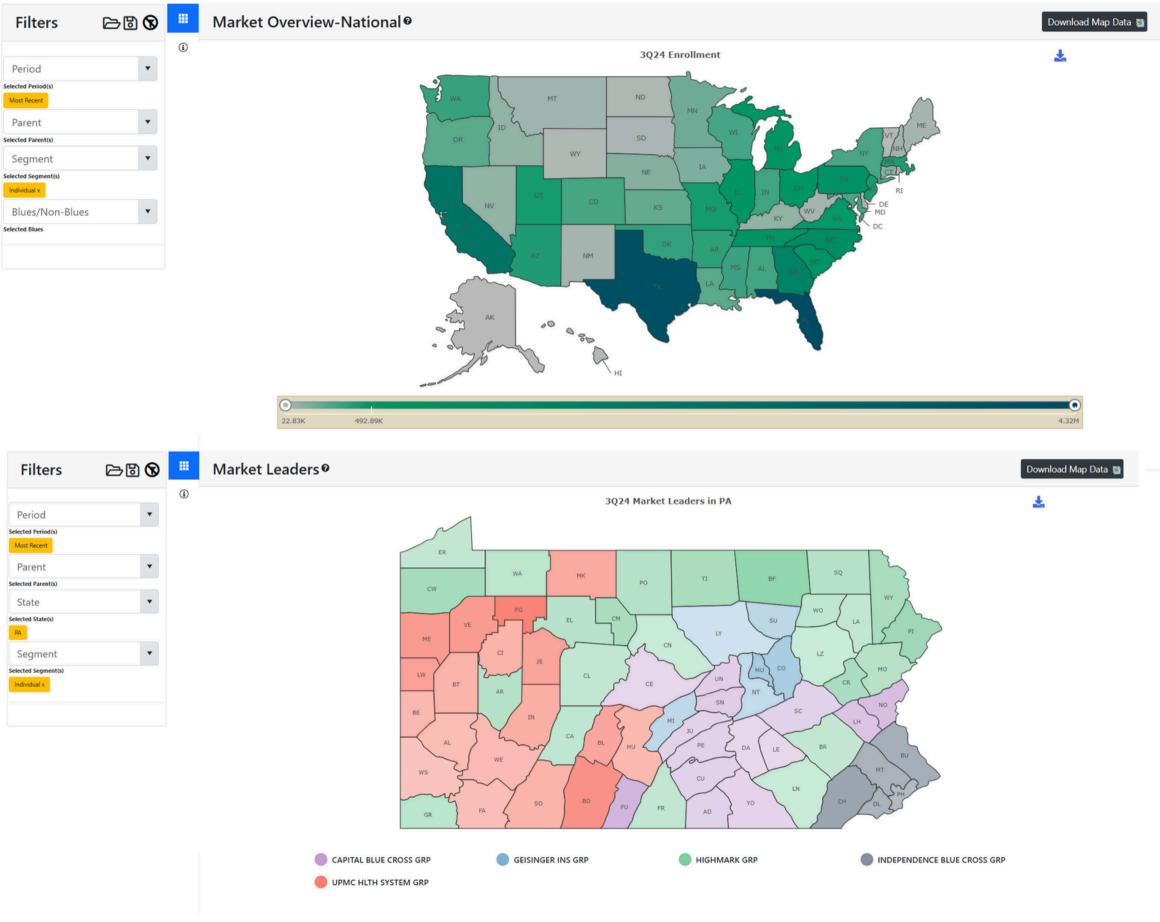

# Interactive Heat Maps

- User-friendly web table design with easy-to-navigate tables and download to Excel
- Interactive heat maps that provide both national and state/county views of membership density, population, insured/uninsured, dual eligible, and Market leaders
- Company Market Share by Metro Area