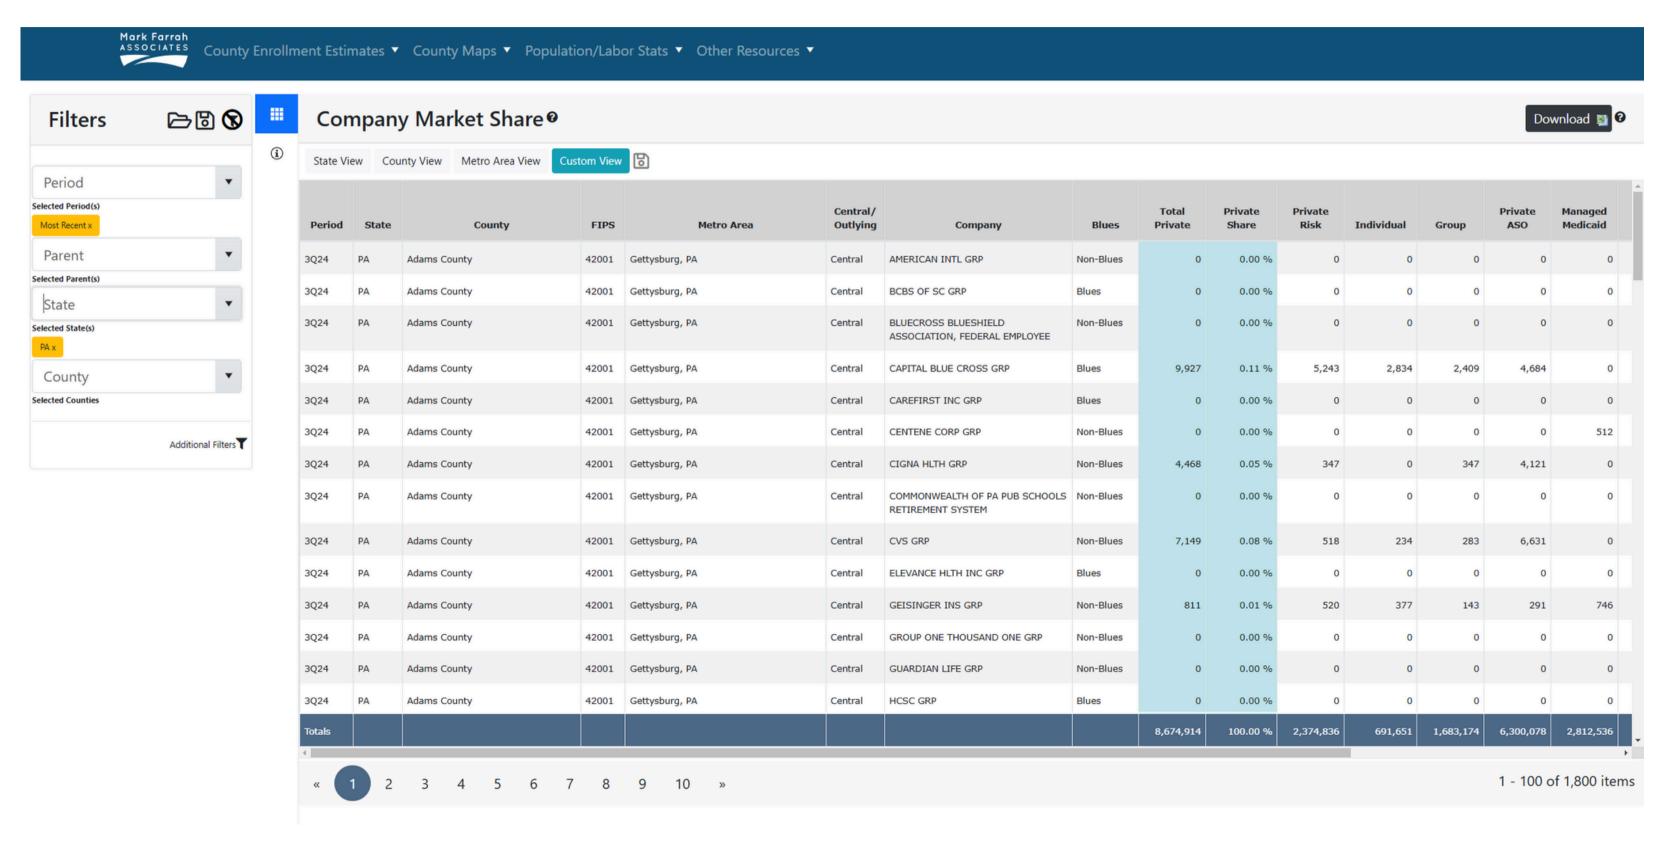

# Query-driven Tables with Easy Download to Excel

- User-friendly web table design with easy-to-navigate tables and download to Excel
- Interactive heat maps that provide both national and state/county views of membership density, population, insured/uninsured, dual eligible, and Market leaders
- Company Market Share by Metro Area